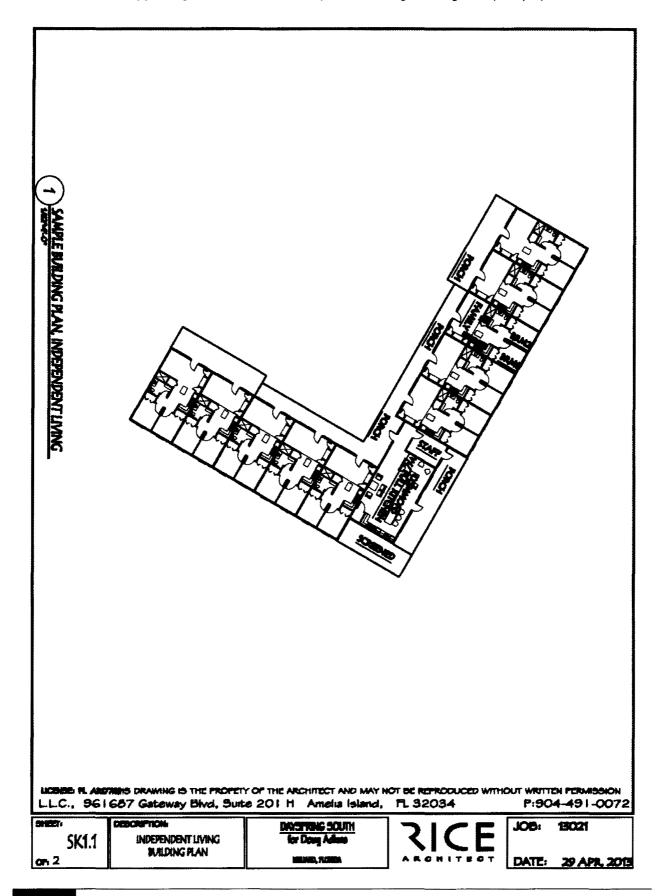

### 5.0 PROJECT DESCRIPTION AND AWARD CONDITIONS

- (a) This project includes the construction, furnishing and operation of a 180 bed assisted living facility for low income seniors on a 36 acre parcel located six miles north of the town of Hilliard. The facility will include a 40 person adult daycare facility, food service, housekeeping and maintenance for approximately 90 who will reside in the assisted living facility that offers greater levels of services and support, to be located on property owned by the APPLICANT at 553584 U.S. Highway 1, Hilliard, FL 32046 (Parcel No. 30-4N-24-0000-0002-0000). This project is more fully described in the General Project Overview which is attached as "Exhibit A" to this AGREEMENT.
- (b) In order to remain qualified for the Economic Development Grant Incentive authorized in this AGREEMENT and to avoid sanctions, the APPLICANT must meet the following performance measures: