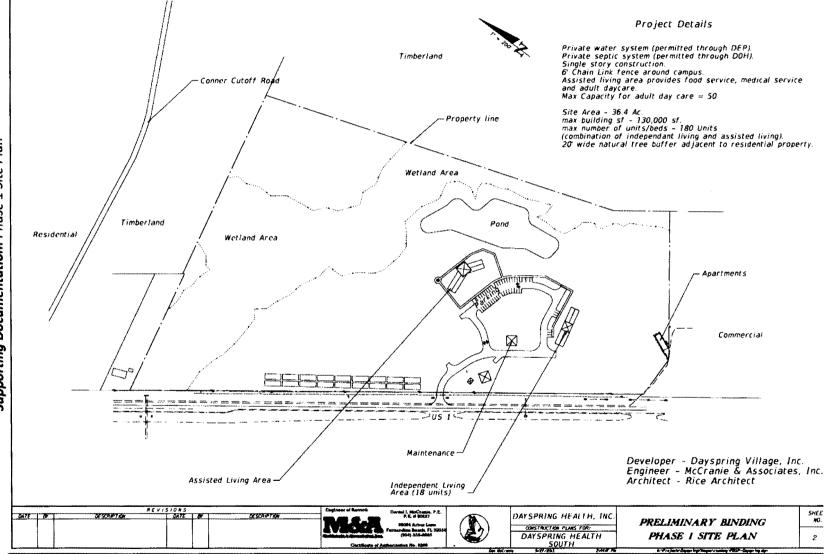

### 5.0 PROJECT DESCRIPTION AND AWARD CONDITIONS

- (a) This project includes the construction, furnishing and operation of a 180 bed assisted living facility for low income seniors on a 36 acre parcel located six miles north of the town of Hilliard. The facility will include a 40 person adult daycare facility, food service, housekeeping and maintenance for approximately 90 who will reside in the assisted living facility that offers greater levels of services and support, to be located on property owned by the APPLICANT at 553584 U.S. Highway 1, Hilliard, FL 32046 (Parcel No. 30-4N-24-0000-0002-0000). This project is more fully described in the General Project Overview which is attached as "Exhibit A" to this AGREEMENT.
- (b) In order to remain qualified for the Economic Development Grant Incentive authorized in this AGREEMENT and to avoid sanctions, the APPLICANT must meet the following performance measures: